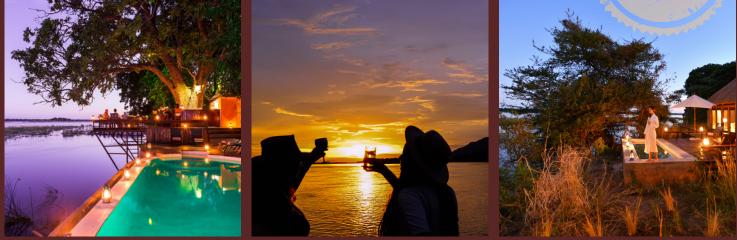

7 Night International Special at Royal Zambezi Lodge

**SECRET SEASON – Based on 7 NIGHTS** Room Type: DELUXE. Total RACK: \$3500 Room Type: PRESIDENTIAL. Total Rack: \$4438

Rates based on minimum 2 pax

HIGH SEASON – Based on 7 NIGHTS Room Type: DELUXE. Total RACK: \$4500 Room Type: PRESIDENTIAL. Total Rack: \$4998

Rates based on minimum 2 pax

INCLUSIONS: Accommodation, all meals, local drinks, PRIVATE GUIDING, two activities per day, complimentary 15 min foot/hand massage at Royal Bush Spa, laundry, WI-FI, return Royal Airstrip transfer, Green Levy, VAT. In addition, it will also include RETURN RZL domestic Flights (LUN-RYL-LUN only) and same-day in-camp COVID testing.

> \*Enquire for exclusions. \*Advanced bookings for weekend PCR tests essential

> T&C's apply. Validity: 1 March